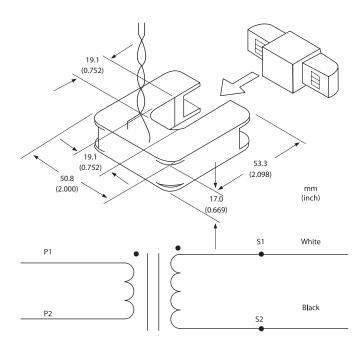

|
| Standard                | IEC 60044-1                                                                     |
| Certification           | UR, CE approved & RoHS compliant                                                |
| Construction            | Epoxy encapsulated housing                                                      |
|                         |                                                                                 |

# **ORDERING INFORMATION**

|                                 | Rated Input |
|---------------------------------|-------------|
| Ordering Number: AcuCT - 075    | - : 333     |
| Ordering Example: AcuCT - 075 - | - 100 :333  |
|                                 | 100: 100A   |
|                                 | 200: 200A   |

# **DIMENSIONS**





### Accuenergy Corp.

Los Angeles - Toronto - Beijing - Pretoria North America Toll Free: 1-877-721-8908 Web: www.accuenergy.com Email: marketing@accuenergy.com