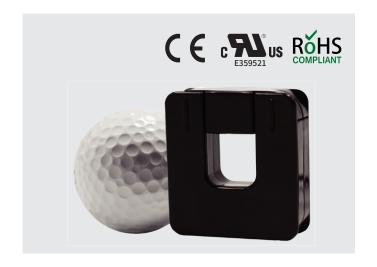

# AcuSplitCT Series 100/200A Split Core Current Transformer

The Accuenergy split core CTs are compact and low-cost current transformers with high accuracy. The Split Core CTs are ideal for quick and easy installation without disconnecting cables during installation. The internal precision burden resistor across the secondary winding of the CT provides a safe low voltage output and permits safe opening of the secondary.

### **FEATURES**

- Clamp-on design, easy installations
- 333mV output, safe installations
- Most cost-effective

# **SPECIFICATIONS**

| Rated Primary Current   | 100A, 200A                                                                      |
|-------------------------|---------------------------------------------------------------------------------|
| Rated Secondary Current | 333mV                                                                           |
| Linearity Accuracy      | 0.5% (at 10%-130%)                                                              |
| Lead                    | 8'(2.5m), twisted pair,<br>White-Positive, Brown-Negative<br>Bare-Shield, 22AWG |
| Insulation Voltage      | 600Vac, Category III                                                            |
| Frequency range         | 50/60Hz                                                                         |
| Withstand Voltage       | 3,000Vac                                                                        |
| Standard                | IEC 60044-1                                                                     |
| Certification           | UR, CE approved & RoHS compliant                                                |
| Construction            | Epoxy encapsulated housing                                                      |
|                         |                                                                                 |