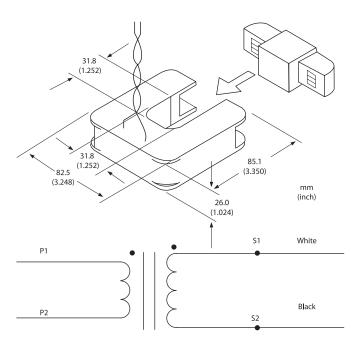

| IEC 60044-1                                                                     |  |  |
| Certification           | UR, CE approved & RoHS compliant                                                |  |  |
| Construction            | Epoxy encapsulated housing                                                      |  |  |

# **ORDERING INFORMATION**

|                              |   | Rated Input |       |
|------------------------------|---|-------------|-------|
| Ordering Number: AcuCT- 125  | - |             | : 333 |
| Ordering Example: AcuCT- 125 | - | 400         | : 333 |
|                              |   | 300: 300A   |       |
|                              |   | 400: 400A   |       |
|                              |   | 600: 400A   |       |



# **DIMENSIONS**





### Accuenergy Corp.

Los Angeles - Toronto - Beijing - Pretoria North America Toll Free: 1-877-721-8908 Web: www.accuenergy.com Email: marketing@accuenergy.com