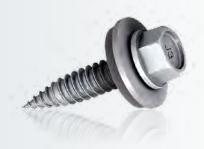

#### Features and technical data

The installation is done by placing the bracket on the crown of the roof profile and tightening the nut to adjust it to the required width. The bracket is fastened with special thin sheet metal screws – the **EJOFAST self-drilling screws** JF3-2-5.5-25 (JF3-2 - #12-1") made of SS grade 304 with casehardened carbon steel drill point and pre-assembled EPDM-bonded SS sealing washers Ø 5/8".

The screws are technically approved according to IBC 2009 and 2012 for all common roofing sheet metal gauges (IAPMO ER 276).
These special screws allow for easy, chipless and fast installation and provide high pull-out loads.