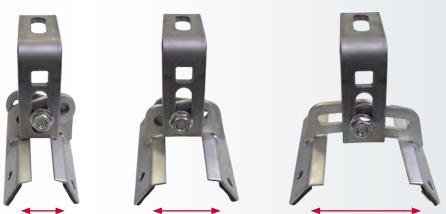

#### Fully adjustable

The EJOT Solar ATB fits almost all common trapezoidal metal roof profiles and insulated foam panels. It is adjustable to the width of the specific roof profile's crown, and offers variability in height for attaching all kinds of different mounting and rail systems, either top rail mount or side rail mount.