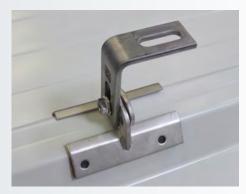

## **EJOT® Solar ATB**

Adjustable Trap Bracket for PV and thermal solar installations.

**Position A**Preparation for top rail mount

**Position B**Preparation for side rail mount

EJOFAST® thin-sheet metal screw JF3-2-5.5xL-E16 (#12)