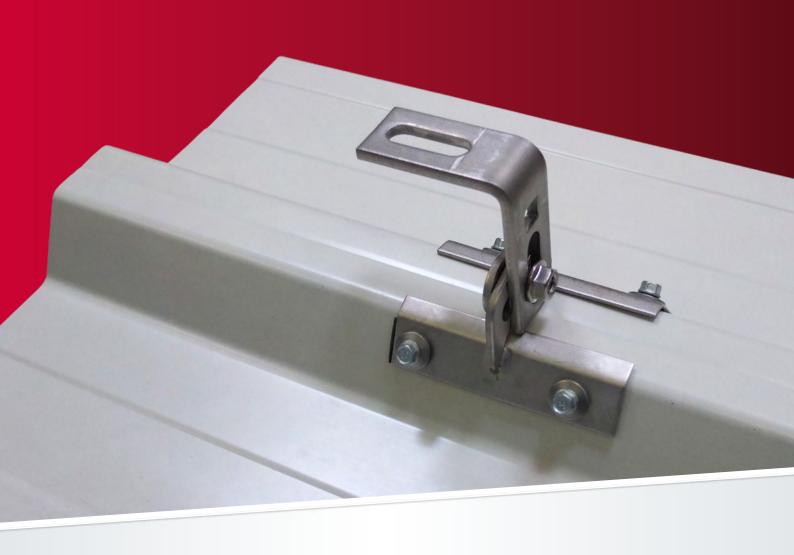

### **EJOT® Solar ATB**

If there is no possibility to fasten into the roof substructure, EJOT offers as a solution the EJOT Solar Adjustable Trap Bracket (ATB) to fasten mounting systems for PV and thermal solar installations directly to trapezoidal exposed-fastener metal roofs.

#### Fully adjustable

The EJOT Solar ATB fits almost all common trapezoidal metal roof profiles and insulated foam panels. It is adjustable to the width of the specific roof profile's crown, and offers variability in height for attaching all kinds of different mounting and rail systems, either top rail mount or side rail mount.

#### Features and technical data

The installation is done by placing the bracket on the crown of the roof profile and tightening the nut to adjust it to the required width. The bracket is fastened with special thin sheet metal screws – the **EJOFAST self-drilling screws** JF3-2-5.5-25 (JF3-2 - #12-1") made of SS grade 304 with casehardened carbon steel drill point and pre-assembled EPDM-bonded SS sealing washers Ø 5/8".