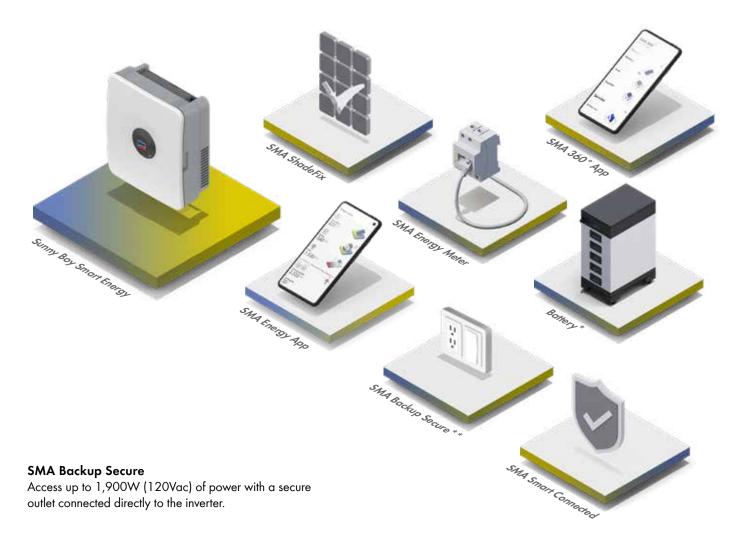

## At the heart of SMA Home Energy Solutions is the new Sunny Boy Smart Energy hybrid inverter.

#### SMA Energy Meter

Monitors all home energy flows empowering owners to learn about energy use and solar production, leveraging the full potential of their home energy.

#### Battery\*

The battery enables intermediate storage of unused solar energy and makes it available on demand when you need it the most.

#### SMA ShadeFix

A proprietary, integrated inverter capability that optimizes PV system energy production in every situation–even when shading occurs.

#### **SMA Smart Connected**

A world-class, premium monitoring service for reliable system performance that is complimentary and included in every SMA product solution.

#### SMA 360° App

A convenient, easy-to-use app that offers support for installers from initial contact with the customer to commissioning, all from a mobile device.

#### SMA Energy App

The SMA Energy app gives owners the most important information about their energy system including production and consumption.

#### **Complete reliability**

- No need for complex microinverters or optimizers
- 10-year warranty, extendable to 25
- Energy security with or without a battery
- Backup Secure provides daytime energy to a dedicated power outlet during grid outages