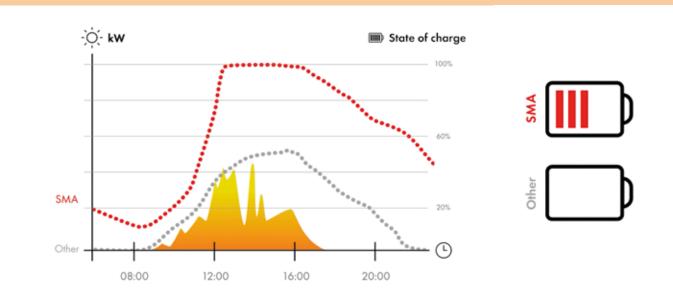

#### A flexible energy supply that gets the most out of any weather condition.

Charging performance can be challenging when seasons change and there is less sunshine in the day but the **Sunny Boy Smart Energy** always shines with its high-speed battery charging capability. SMA's fast charging allows homeowners to bank more solar energy, and use it later for increased savings and backup.

- + High charging/discharging power
- + Fast charging and maximum battery use even when there is little sunshine
- Maximum utilization of solar energy when utilities increase rates (Time of Use) thanks to an integrated system manager and charge/discharge control