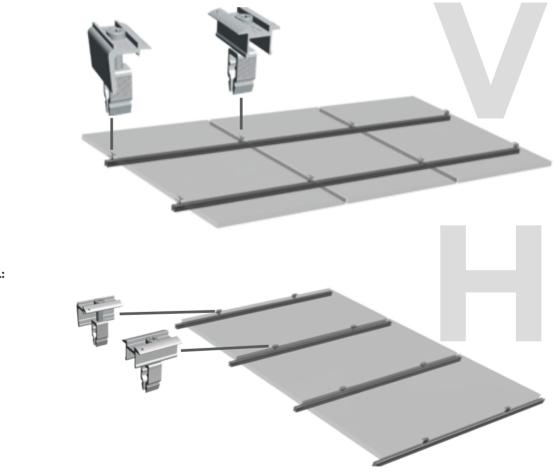

The higher ones are suitable for frame heights of 40–50 mm. With all middle clamps and the high end clamps, all claws can be rotated and are therefore suitable for vertical or horizontal (linear) module clamping. The exception is the end clamps for low module frames. For geometric reasons, rotation is not possible on them. Therefore there is also a low end clamp in an "H" version.

## **INSTALLATION TYPE**

VERTICAL:

HORIZONTAL: