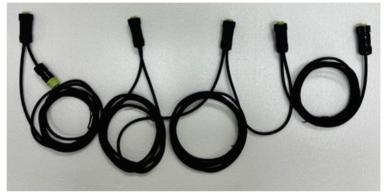

## for North American Inverters & Data Monitoring Devices

- SOLIS-3.6K-414-V3: Daisy chain up to ten Solis residential inverters together to communicate through one Solis data logging box. The cable consists of multiple male 4-pin plugs and one ethernet connector.
- > **Solis-EC**: Daisy chain up to ten Solis residential inverters together to communicate through one Solis data logger logger. The cable consists of multiple male 4-pin plugs and then one female plug for the data logger.

SOLIS-3.6K-414-V3

Solis-EC

| Accessory Cable<br>Manufacturer Part Number | # of Inverters<br>Supported | Total Cable<br>Length | Distance Between<br>Connectors | Solis Monitoring Devices<br>Supported           |
|---------------------------------------------|-----------------------------|-----------------------|--------------------------------|-------------------------------------------------|
| SOLIS-3.6K-414-V3 6M-05                     | 1 to 5                      | 48 ft.                | 10.5 ft.                       | DLS-B WiFi Data Logging Box only (no loggers)   |
| SOLIS-3.6K-414-V3 12M-10                    | 1 to 10                     | 96 ft.                | 10.5 ft.                       | DLS-B WiFi Data Logging Box only (no loggers)   |
| SOLIS-EC-5                                  | 1 to 5                      | 32 ft.                | 8 ft.                          | S3-WIFI-ST, S4-WIFI-ST, S1-<br>W4G-ST, S2-WL-ST |
| SOLIS-EC-10                                 | 1 to 10                     | 72 ft.                | 8 ft.                          | S3-WIFI-ST, S4-WIFI-ST, S1-<br>W4G-ST, S2-WL-ST |