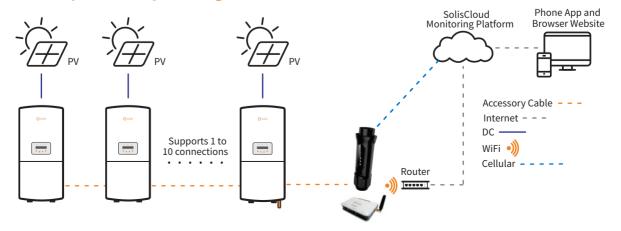

------------------|
| SOLIS-3.6K-414-V3 6M-05                     | 1 to 5                      | 48 ft.                | 10.5 ft.                       | DLS-B WiFi Data Logging Box only (no loggers)   |
| SOLIS-3.6K-414-V3 12M-10                    | 1 to 10                     | 96 ft.                | 10.5 ft.                       | DLS-B WiFi Data Logging Box only (no loggers)   |
| SOLIS-EC-5                                  | 1 to 5                      | 32 ft.                | 8 ft.                          | S3-WIFI-ST, S4-WIFI-ST, S1-<br>W4G-ST, S2-WL-ST |
| SOLIS-EC-10                                 | 1 to 10                     | 72 ft.                | 8 ft.                          | S3-WIFI-ST, S4-WIFI-ST, S1-<br>W4G-ST, S2-WL-ST |

## **Accessory Cable Daisy Chaining**